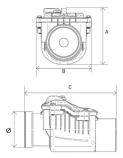

These backwater valves are available in a wide range of sizes and are easy to install in waste water networks and systems with pipes of Ø110 to Ø200.

| Product Code | Description            | ø<br>(mm) | <b>A</b><br>Height (mm) | <b>B</b><br>Width (mm) | <b>C</b><br>Length (mm) | <b>Weight</b><br>(Kg) |
|--------------|------------------------|-----------|-------------------------|------------------------|-------------------------|-----------------------|
| BWV110/1     | 110mm Back Water Valve | 110       | 200                     | 190                    | 310                     | 1.42                  |
| BWV160/1     | 160mm Back Water Valve | 160       | 260                     | 235                    | 340                     | 2.3                   |
| BWV200/1     | 200mm Back Water Valve | 200       | 353                     | 304                    | 560                     | 6.6                   |

# 200mm

Back Water Valves, Double Flap - Suitable for foul sewerage systems

| Product Code | Description            | ø<br>(mm) | <b>A</b><br>Height (mm) | <b>B</b><br>Width (mm) | <b>C</b><br>Length (mm) | <b>Weight</b><br>(Kg) |
|--------------|------------------------|-----------|-------------------------|------------------------|-------------------------|-----------------------|
| BWV110/2     | 110mm Back Water Valve | 110       | 195                     | 205                    | 395                     | 1.86                  |
| BWV160/2     | 160mm Back Water Valve | 160       | 273                     | 304                    | 577                     | 5.05                  |
| BWV200/2     | 200mm Back Water Valve | 200       | 353                     | 304                    | 560                     | 7.5                   |