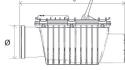

These backwater valves are available in a wide range of sizes and are easy to install in waste water networks and systems with pipes of Ø110 to Ø200.

| Product Code | Description            | ø<br>(mm) | <b>A</b><br>Height (mm) | <b>B</b><br>Width (mm) | <b>C</b><br>Length (mm) | <b>Weight</b><br>(Kg) |
|--------------|------------------------|-----------|-------------------------|------------------------|-------------------------|-----------------------|
| BWV110/1     | 110mm Back Water Valve | 110       | 200                     | 190                    | 310                     | 1.42                  |
| BWV160/1     | 160mm Back Water Valve | 160       | 260                     | 235                    | 340                     | 2.3                   |
| BWV200/1     | 200mm Back Water Valve | 200       | 353                     | 304                    | 560                     | 6.6                   |

#### 110mm