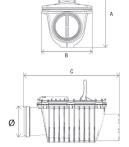

These backwater valves are available in a wide range of sizes and are easy to install in waste water networks and systems with pipes of Ø110 to Ø200.

| Product Code | Description            | ø<br>(mm) | <b>A</b><br>Height (mm) | <b>B</b><br>Width (mm) | <b>C</b><br>Length (mm) | <b>Weight</b><br>(Kg) |
|--------------|------------------------|-----------|-------------------------|------------------------|-------------------------|-----------------------|
| BWV110/1     | 110mm Back Water Valve | 110       | 200                     | 190                    | 310                     | 1.42                  |
| BWV160/1     | 160mm Back Water Valve | 160       | 260                     | 235                    | 340                     | 2.3                   |
| BWV200/1     | 200mm Back Water Valve | 200       | 353                     | 304                    | 560                     | 6.6                   |

# 200mm

Back Water Valves, Double Flap - Suitable for foul sewerage systems

| Product Code | Description            | ø<br>(mm) | <b>A</b><br>Height (mm) | <b>B</b><br>Width (mm) | <b>C</b><br>Length (mm) | <b>Weight</b><br>(Kg) |
|--------------|------------------------|-----------|-------------------------|------------------------|-------------------------|-----------------------|
| BWV110/2     | 110mm Back Water Valve | 110       | 195                     | 205                    | 395                     | 1.86                  |
| BWV160/2     | 160mm Back Water Valve | 160       | 273                     | 304                    | 577                     | 5.05                  |
| BWV200/2     | 200mm Back Water Valve | 200       | 353                     | 304                    | 560                     | 7.5                   |