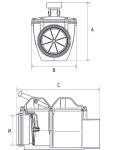

# 200mm

Back Water Valves, Double Flap - Suitable for foul sewerage systems

| Product Code | Description            | ø<br>(mm) | <b>A</b><br>Height (mm) | <b>B</b><br>Width (mm) | <b>C</b><br>Length (mm) | <b>Weight</b><br>(Kg) |
|--------------|------------------------|-----------|-------------------------|------------------------|-------------------------|-----------------------|
| BWV110/2     | 110mm Back Water Valve | 110       | 195                     | 205                    | 395                     | 1.86                  |
| BWV160/2     | 160mm Back Water Valve | 160       | 273                     | 304                    | 577                     | 5.05                  |
| BWV200/2     | 200mm Back Water Valve | 200       | 353                     | 304                    | 560                     | 7.5                   |

These backwater valves are available in a wide range of sizes and are easy to install in waste water networks and systems with pipes of Ø110 to Ø200.

| Product Code | Description            | ø<br>(mm) | <b>A</b><br>Height (mm) | <b>B</b><br>Width (mm) | <b>C</b><br>Length (mm) | <b>Weight</b><br>(Kg) |
|--------------|------------------------|-----------|-------------------------|------------------------|-------------------------|-----------------------|
| BWV110/1     | 110mm Back Water Valve | 110       | 200                     | 190                    | 310                     | 1.42                  |
| BWV160/1     | 160mm Back Water Valve | 160       | 260                     | 235                    | 340                     | 2.3                   |
| BWV200/1     | 200mm Back Water Valve | 200       | 353                     | 304                    | 560                     | 6.6                   |