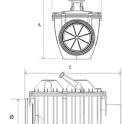

These backwater valves are available in a wide range of sizes and are easy to install in waste water networks and systems with pipes of Ø110 to Ø200.

| Product Code | Description            | ø<br>(mm) | <b>A</b><br>Height (mm) | <b>B</b><br>Width (mm) | <b>C</b><br>Length (mm) | <b>Weight</b><br>(Kg) |
|--------------|------------------------|-----------|-------------------------|------------------------|-------------------------|-----------------------|
| BWV110/1     | 110mm Back Water Valve | 110       | 200                     | 190                    | 310                     | 1.42                  |
| BWV160/1     | 160mm Back Water Valve | 160       | 260                     | 235                    | 340                     | 2.3                   |
| BWV200/1     | 200mm Back Water Valve | 200       | 353                     | 304                    | 560                     | 6.6                   |

# 160mm