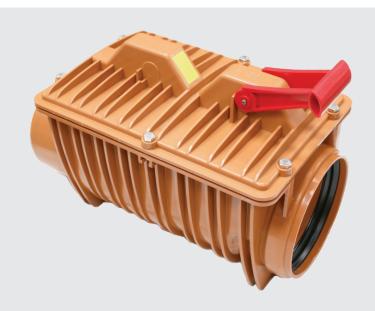

# **Back Water Valve**

- 100% tested for safety and comply with the guidelines set out in BS EN 13564
- Robust design and maintenance-free operation
- Stainless steel anti-flooding flaps
- · Special design of the body minimises the risk of solid waste accumulating and blocking inside the valve
- Also suitable as a rodent deterrent

Backwater Valve are installed in-line along the drainage system to allow sewer or surface water materials to freely flow in the direction of the systems mains but block backflow of those materials in the opposite direction in instances, such as, flooding.

Protect buildings against backwater flooding due to rainwater travelling back up the sewerage system.

Automatically operated, providing free-flow wastewater drainage according to the slope of the rainwater drain.