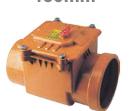

#### 110mm

# **Back Water Valve**

- 100% tested for safety and comply with the guidelines set out in BS EN 13564
- Robust design and maintenance-free operation
- Stainless steel anti-flooding flaps
- · Special design of the body minimises the risk of solid waste accumulating and blocking inside the valve
- Also suitable as a rodent deterrent

Backwater Valve are installed in-line along the drainage system to allow sewer or surface water materials to freely flow in the direction of the systems mains but block backflow of those materials in the opposite direction in instances, such as, flooding.

Protect buildings against backwater flooding due to rainwater travelling back up the sewerage system.

Automatically operated, providing free-flow wastewater drainage according to the slope of the rainwater drain.