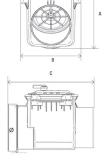

These backwater valves are available in a wide range of sizes and are easy to install in waste water networks and systems with pipes of Ø110 to Ø200.

| Product Code | Description            | ø<br>(mm) | <b>A</b><br>Height (mm) | <b>B</b><br>Width (mm) | <b>C</b><br>Length (mm) | <b>Weight</b><br>(Kg) |
|--------------|------------------------|-----------|-------------------------|------------------------|-------------------------|-----------------------|
| BWV110/1     | 110mm Back Water Valve | 110       | 200                     | 190                    | 310                     | 1.42                  |
| BWV160/1     | 160mm Back Water Valve | 160       | 260                     | 235                    | 340                     | 2.3                   |
| BWV200/1     | 200mm Back Water Valve | 200       | 353                     | 304                    | 560                     | 6.6                   |

# 200mm

Back Water Valves, Double Flap - Suitable for foul sewerage systems

| Product Code | Description            | ø<br>(mm) | <b>A</b><br>Height (mm) | <b>B</b><br>Width (mm) | <b>C</b><br>Length (mm) | <b>Weight</b><br>(Kg) |
|--------------|------------------------|-----------|-------------------------|------------------------|-------------------------|-----------------------|
| BWV110/2     | 110mm Back Water Valve | 110       | 195                     | 205                    | 395                     | 1.86                  |
| BWV160/2     | 160mm Back Water Valve | 160       | 273                     | 304                    | 577                     | 5.05                  |
| BWV200/2     | 200mm Back Water Valve | 200       | 353                     | 304                    | 560                     | 7.5                   |