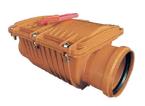

# **Back Water Valve**

- 100% tested for safety and comply with the guidelines set out in BS EN 13564
- Robust design and maintenance-free operation
- Stainless steel anti-flooding flaps
- · Special design of the body minimises the risk of solid waste accumulating and blocking inside the valve
- Also suitable as a rodent deterrent

Backwater Valve are installed in-line along the drainage system to allow sewer or surface water materials to freely flow in the direction of the systems mains but block backflow of those materials in the opposite direction in instances, such as, flooding.

Protect buildings against backwater flooding due to rainwater travelling back up the sewerage system.

Automatically operated, providing free-flow wastewater drainage according to the slope of the rainwater drain.