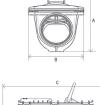

These backwater valves are available in a wide range of sizes and are easy to install in waste water networks and systems with pipes of Ø110 to Ø200.

| Product Code | Description            | ø<br>(mm) | <b>A</b><br>Height (mm) | <b>B</b><br>Width (mm) | <b>C</b><br>Length (mm) | <b>Weight</b><br>(Kg) |
|--------------|------------------------|-----------|-------------------------|------------------------|-------------------------|-----------------------|
| BWV110/1     | 110mm Back Water Valve | 110       | 200                     | 190                    | 310                     | 1.42                  |
| BWV160/1     | 160mm Back Water Valve | 160       | 260                     | 235                    | 340                     | 2.3                   |
| BWV200/1     | 200mm Back Water Valve | 200       | 353                     | 304                    | 560                     | 6.6                   |

#### 110mm