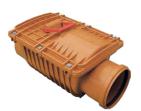

# 200mm

Back Water Valves, Double Flap - Suitable for foul sewerage systems

| Product Code | Description            | ø<br>(mm) | <b>A</b><br>Height (mm) | <b>B</b><br>Width (mm) | <b>C</b><br>Length (mm) | <b>Weight</b><br>(Kg) |
|--------------|------------------------|-----------|-------------------------|------------------------|-------------------------|-----------------------|
| BWV110/2     | 110mm Back Water Valve | 110       | 195                     | 205                    | 395                     | 1.86                  |
| BWV160/2     | 160mm Back Water Valve | 160       | 273                     | 304                    | 577                     | 5.05                  |
| BWV200/2     | 200mm Back Water Valve | 200       | 353                     | 304                    | 560                     | 7.5                   |