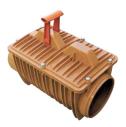

# 200mm

Back Water Valves, Double Flap - Suitable for foul sewerage systems

| Product Code | Description            | ø<br>(mm) | <b>A</b><br>Height (mm) | <b>B</b><br>Width (mm) | <b>C</b><br>Length (mm) | <b>Weight</b><br>(Kg) |
|--------------|------------------------|-----------|-------------------------|------------------------|-------------------------|-----------------------|
| BWV110/2     | 110mm Back Water Valve | 110       | 195                     | 205                    | 395                     | 1.86                  |
| BWV160/2     | 160mm Back Water Valve | 160       | 273                     | 304                    | 577                     | 5.05                  |
| BWV200/2     | 200mm Back Water Valve | 200       | 353                     | 304                    | 560                     | 7.5                   |

110mm

160mm

200mm