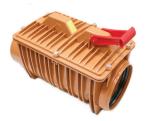

# 160mm

# **Back Water Valve**

- 100% tested for safety and comply with the guidelines set out in BS EN 13564
- Robust design and maintenance-free operation
- Stainless steel anti-flooding flaps
- · Special design of the body minimises the risk of solid waste accumulating and blocking inside the valve
- Also suitable as a rodent deterrent

Backwater Valve are installed in-line along the drainage system to allow sewer or surface water materials to freely flow in the direction of the systems mains but block backflow of those materials in the opposite direction in instances, such as, flooding.

Protect buildings against backwater flooding due to rainwater travelling back up the sewerage system.

Automatically operated, providing free-flow wastewater drainage according to the slope of the rainwater drain.