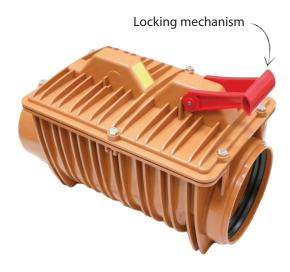

# **Back Water Valve**

- 100% tested for safety and comply with the guidelines set out in BS EN 13564
- Robust design and maintenance-free operation
- Stainless steel anti-flooding flaps
- · Special design of the body minimises the risk of solid waste accumulating and blocking inside the valve
- Also suitable as a rodent deterrent

Backwater Valve are installed in-line along the drainage system to allow sewer or surface water materials to freely flow in the direction of the systems mains but block backflow of those materials in the opposite direction in instances, such as, flooding.

Protect buildings against backwater flooding due to rainwater travelling back up the sewerage system.

Automatically operated, providing free-flow wastewater drainage according to the slope of the rainwater drain.